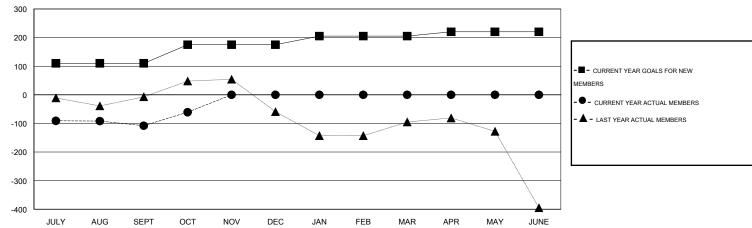

## GOALS AND ACTUAL MEMBERS CUMULATIVE

| DROPPED CLUBS: 1 |     | 22 CLUBS OF 71 ADDED 1 OR MORE | GENDER DISTRIBUTION |                |     |
|------------------|-----|--------------------------------|---------------------|----------------|-----|
|                  |     | NEW MEMBERS                    | MALE                | 1,684 (76.37%) |     |
|                  |     |                                | FEMALE              | 521 (23.63%)   |     |
| DROPPED MEMBERS  |     |                                |                     |                |     |
| DECEASED         | 3   | CLICK HERE FOR HEALTH          |                     |                | 744 |
| CLUB CANCELLED 0 |     | ASSESSMENT DATA                | FAMILY UNIT MEMBERS |                | 744 |
| OTHER            | 141 |                                | HEAD OF HOUSEHOLD   |                | 348 |
| TOTAL            | 144 |                                | NON-HEAD OF HOUSEHO | 396            |     |

## GMT: KAMLESH JAIN LOCATION INDIA GMT CA 6

|               |                  | Clubs            |                  |                  | Members               |                    |                                     |                    |                  |  |
|---------------|------------------|------------------|------------------|------------------|-----------------------|--------------------|-------------------------------------|--------------------|------------------|--|
|               | RESUL            | TS FOR 2014-2015 |                  |                  | RESULTS FOR 2014-2015 |                    |                                     |                    |                  |  |
| QUARTER       | NEW CLUB<br>GOAL | NEW CLUBS        | DROPPED<br>CLUBS | NET<br>GAIN/LOSS | QUARTER               | NEW MEMBER<br>GOAL | CHARTER AND<br>NEW MEMBERS<br>ADDED | DROPPED<br>MEMBERS | NET<br>GAIN/LOSS |  |
| JULY/AUG/SEPT | 3                | 0                | 1                | -1               | JULY/AUG/SEPT         | 110                | 33                                  | 141                | -108             |  |
| OCT/NOV/DEC   | 2                | 0                | 0                | 0                | OCT/NOV/DEC           | 65                 | 50                                  | 3                  | 47               |  |
| JAN/FEB/MAR   | 1                | 0                | 0                | 0                | JAN/FEB/MAR           | 30                 | 0                                   | 0                  | 0                |  |
| APR/MAY/JUNE  | 0                | 0                | 0                | 0                | APR/MAY/JUNE          | 15                 | 0                                   | 0                  | 0                |  |