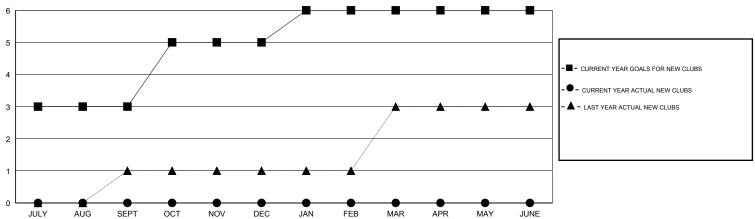

## GOALS AND ACTUAL NEW CLUBS CUMULATIVE

## GMT: KAMLESH JAIN LOCATION INDIA GMT CA 6

|               |                  | Clubs            |                  |                  | Members               |                    |                                     |                    |                  |  |
|---------------|------------------|------------------|------------------|------------------|-----------------------|--------------------|-------------------------------------|--------------------|------------------|--|
|               | RESUL            | TS FOR 2014-2015 |                  |                  | RESULTS FOR 2014-2015 |                    |                                     |                    |                  |  |
| QUARTER       | NEW CLUB<br>GOAL | NEW CLUBS        | DROPPED<br>CLUBS | NET<br>GAIN/LOSS | QUARTER               | NEW MEMBER<br>GOAL | CHARTER AND<br>NEW MEMBERS<br>ADDED | DROPPED<br>MEMBERS | NET<br>GAIN/LOSS |  |
| JULY/AUG/SEPT | 3                | 0                | 1                | -1               | JULY/AUG/SEPT         | 110                | 33                                  | 141                | -108             |  |
| OCT/NOV/DEC   | 2                | 0                | 0                | 0                | OCT/NOV/DEC           | 65                 | 50                                  | 3                  | 47               |  |
| JAN/FEB/MAR   | 1                | 0                | 0                | 0                | JAN/FEB/MAR           | 30                 | 0                                   | 0                  | 0                |  |
| APR/MAY/JUNE  | 0                | 0                | 0                | 0                | APR/MAY/JUNE          | 15                 | 0                                   | 0                  | 0                |  |